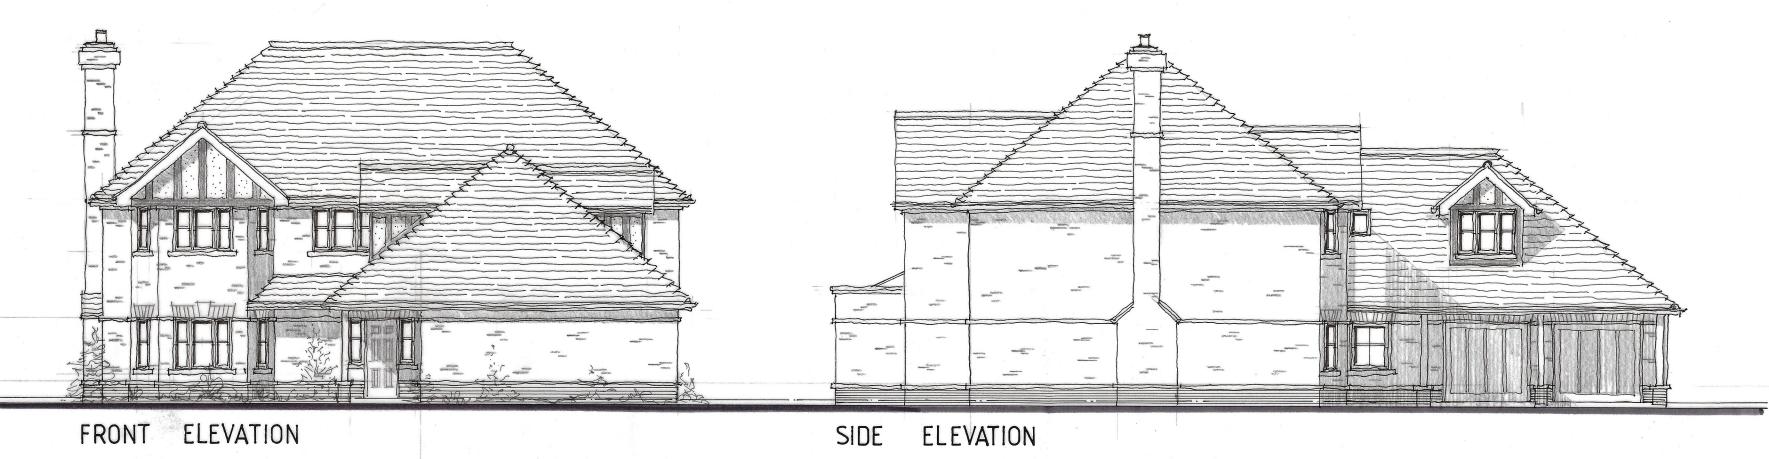

## Notes

All dimensions and levels on site are to be checked prior to commencement of work.

This drawing is the copyright of Paul Edwards Architecture

SCALE

1 2 3 4 5 6 8

## MATERIALS

ROOF

PLAIN CLAY TILES WITH BONNET HIP TILES

WACLS :

RED MULTI STOCK PACE BRICKLÖRK LYTH CONTRIBITING FACE BRICK PLINITI AND FLAT ARCH MINTOLS LYTH STONE KEYSTONE AND STRING COURSES

WINDOWS: -

WHITE UPVC SASH STYLE WINDOWS

EAVES

LIHITE UPVC FASCIA SOFFIT AND BARGEBOARDS.

Detached houses

Land off Johnson Drive
FINCHAMPSTEAD

Berks

Client

Bancroft Developments Ltd

Drawing

ELEVATIONS Plot 2

° 1:100 at A2

November 2022

Paul Edwards Architecture

12 Sandy Lane, Barkham, Wokingham, Berks RG41 4DB Tel: 01189772925 Mob: 07831837415 E-mail: paul@pauledwardsarchitecture.co.uk

Job 2554