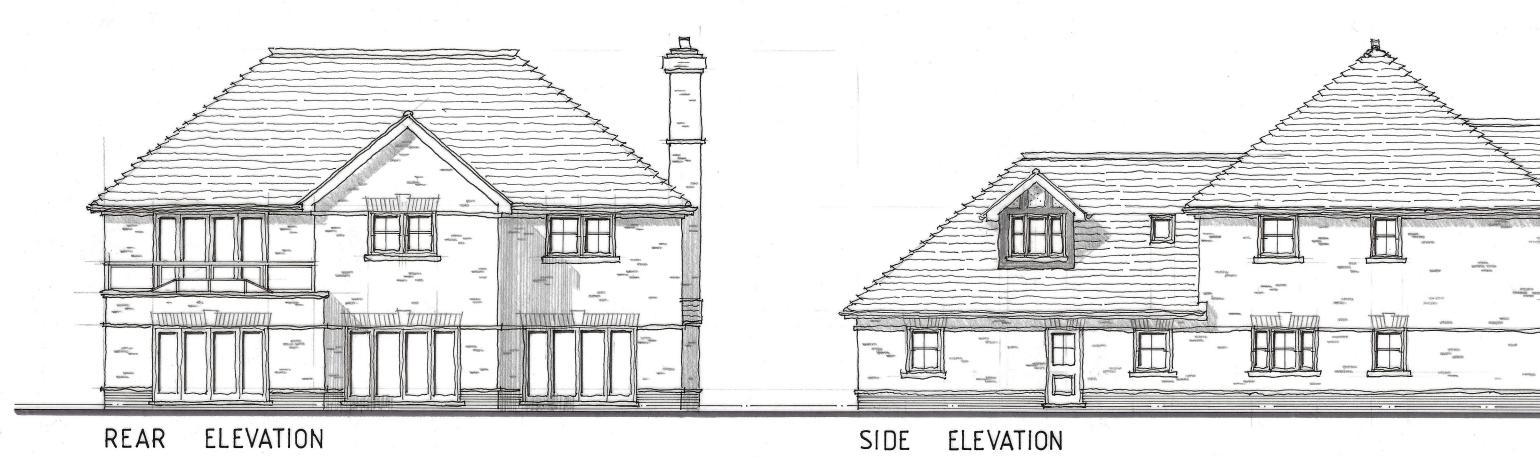

## MATERIALS

ROOF

PLAIN CLAY TILES WITH BONNET HIP TILES

WACLS :

RED MULTI STOCK PACE BRICKLÖRK LYTH CONTRIBITING FACE BRICK PLINITI AND FLAT ARCH MINTOLS LYTH STONE KEYSTONE AND STRING COURSES

WINDOWS: -

WHITE UPVC SASH STYLE WINDOWS

EAVES

LIHITE UPVC FASCIA SOFFIT AND BARGEBOARDS.

Detached houses

Land off Johnson Drive
FINCHAMPSTEAD

Berks

Client

Bancroft Developments Ltd

Drawing

ELEVATIONS Plot 2

° 1:100 at A2

November 2022

Paul Edwards Architecture

12 Sandy Lane, Barkham, Wokingham, Berks RG41 4DB Tel: 01189772925 Mob: 07831837415 E-mail: paul@pauledwardsarchitecture.co.uk

Job 2554