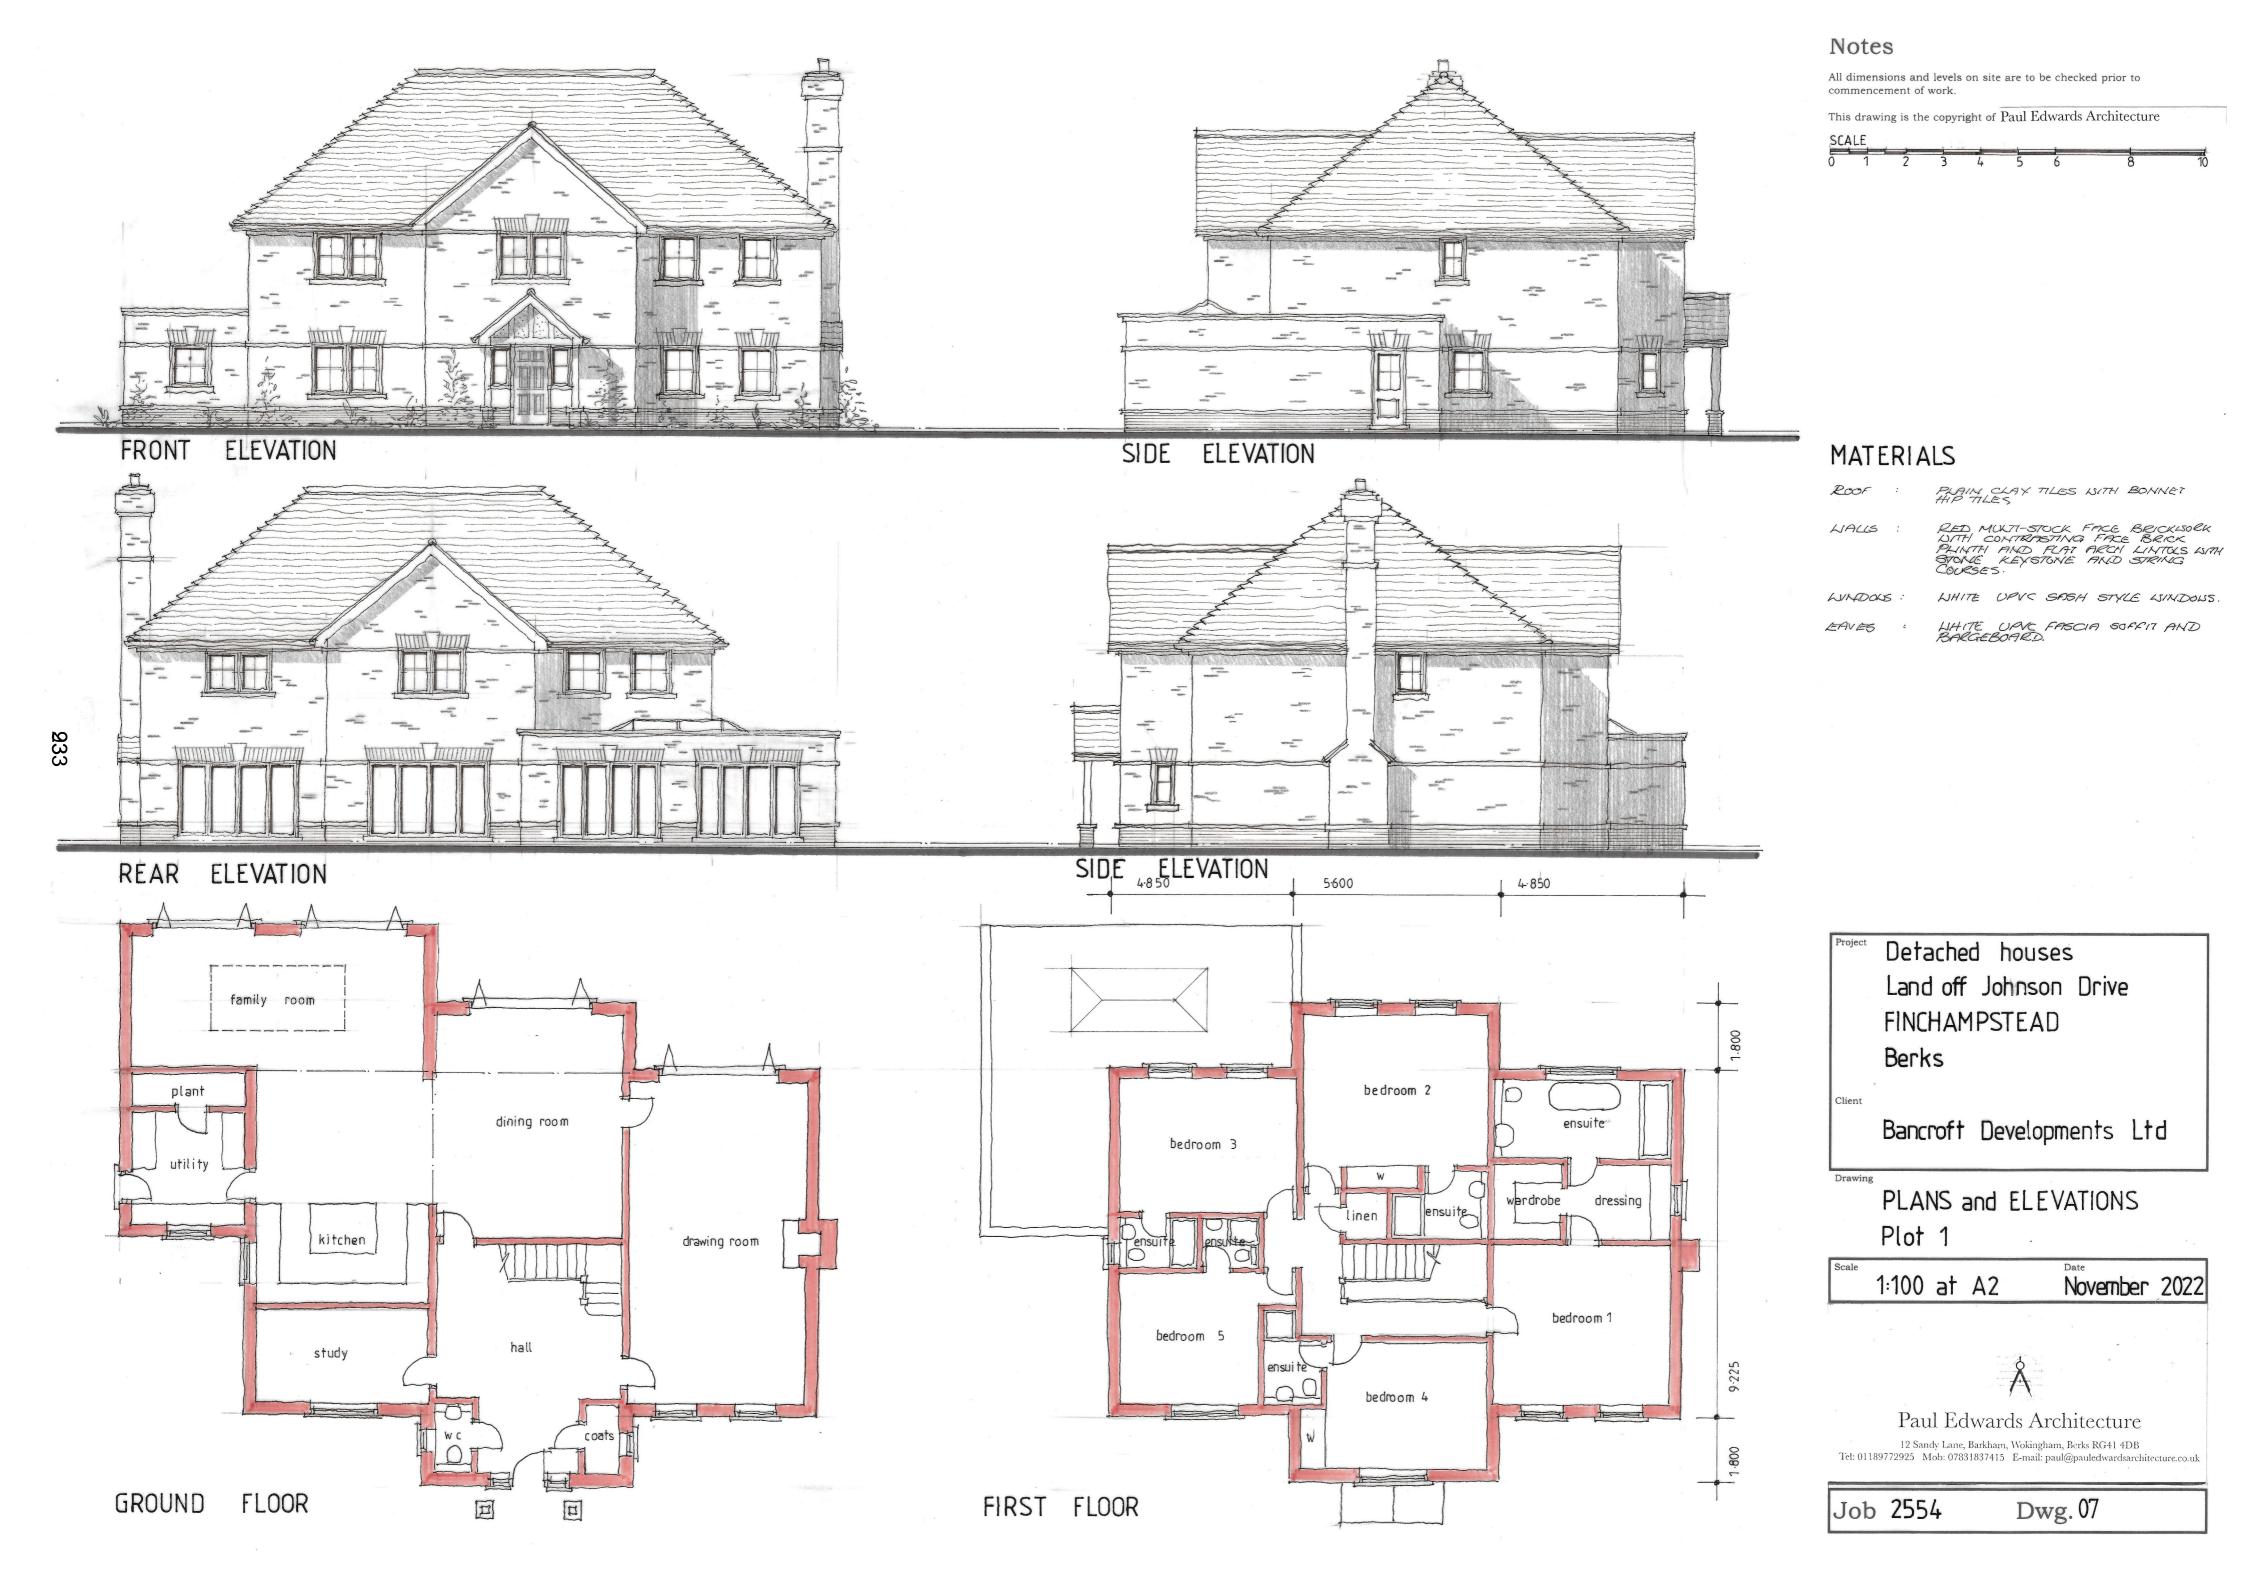

## Notes

All dimensions and levels on site are to be checked prior to commencement of work.

This drawing is the copyright of Paul Edwards Architecture

ALE 1 2 3 4 5 6

Detached houses
Land off Johnson Drive
FINCHAMPSTEAD
Berks

Bancroft Developments Ltd

Drawi

FLOOR PLANS Plot 2

1:100 at A2 November 2022

Paul Edwards Architecture

12 Sandy Lane, Barkham, Wokingham, Berks RG41 4DB Tel: 01189772925 Mob: 07831837415 E-mail: paul@pauledwardsarchitecture.co.uk

Job 2554

Dwg. 08

285

## Notes

All dimensions and levels on site are to be checked prior to commencement of work.

This drawing is the copyright of Paul Edwards Architecture

SCALE

1 2 3 4 5 6 8

## MATERIALS

ROOF

PLAIN CLAY TILES WITH BONNET HIP TILES

WACLS :

RED MULTI STOCK PACE BRICKLÖRK LYTH CONTRIBITING FACE BRICK PLINITI AND FLAT ARCH MINTOLS LYTH STONE KEYSTONE AND STRING COURSES

WINDOWS: -

WHITE UPVC SASH STYLE WINDOWS

EAVES

LIHITE UPVC FASCIA SOFFIT AND BARGEBOARDS.

Detached houses

Land off Johnson Drive
FINCHAMPSTEAD

Berks

Client

Bancroft Developments Ltd

Drawing

ELEVATIONS Plot 2

° 1:100 at A2

November 2022

Paul Edwards Architecture

12 Sandy Lane, Barkham, Wokingham, Berks RG41 4DB Tel: 01189772925 Mob: 07831837415 E-mail: paul@pauledwardsarchitecture.co.uk

Job 2554